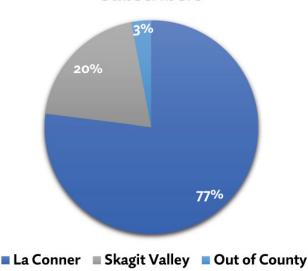

news boxes throughout the town.

News and other events are posted weekly on:

- LaConnerWeeklyNews.com
- Facebook.com/LaConnerWeeklyNews
- Instagram.com/LaConnerWeeklyNews

#### **OUR CORE VALUES ARE SIMPLE:**

- Provide local news to our readership to keep them informed, and advertising that helps them meet their needs for products and services.
- Provide our advertisers with the best value for their marketing dollars.

# **Demographics**

| Population                | 4, 749    |
|---------------------------|-----------|
| Married couples/household | 60%       |
| Households                | 2,162     |
| Median age                | 57        |
| Household income, median  | \$64,615  |
| Home Price, median value  | \$326,300 |
| Students, K-12, 3 schools | 663       |

#### Subscribers



#### **Customer Testimonial**

"We had never advertised in a newspaper before this experience. We didn't know what was needed, what to do or what to expect. The staff at La Conner Weekly News took the guesswork out of creating an ad and were very helpful throughout the process. I couldn't be more pleased with our experience."

Aaron Wagner, Habibi

#### PRINT ADVERTISING RATES

La Conner Weekly News ad rates - the best value for your marketing dollars in Western Skagit Valley

Open rate = \$15 per column inch. Gain more exposure and save money with a long-term contract

| Contract                        | None     | 3<br>months | 3<br>months | 3<br>months | 6<br>months | 6<br>months | 6<br>months | Annual     | Annual     | Annual     |
|---------------------------------|----------|-----